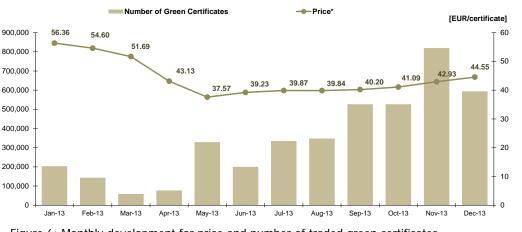

Figure 5: Market Share (according to Contracts Concluded in CMBC and CMBC-CN)

Figure 6: Monthly development for price and number of traded green certificates

\* The price in Romanian currency was converted to EUR using the average exchange rate for the last month of the previous year published by National Bank of Romania (BNR). This reference exchange rate respects the provisions of the Law 220/27.10.2008.