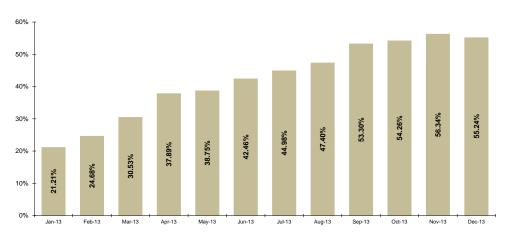

Figure 5: Market Share (according to Contracts Concluded in CMBC and CMBC-CN)

Figure 6: Monthly development for price and number of traded green certificates

\* The price in Romanian currency was converted to EUR using the average exchange rate for the last month of the previous year published by National Bank of Romania (BNR). This reference exchange rate respects the provisions of the Law 220/27.10.2008.

### CMBC relevant figures for the year 2013:

| Number of traded contracts [number/year]:                   | 708           |
|-------------------------------------------------------------|---------------|
| Average number of active participants [participants/month]: | 152           |
| Number of active participants [participants/year]:          | 261           |
| Average price [EUR/MWh]:                                    | 46.86         |
| Weighted average price [EUR/MWh]:                           | 47.35         |
| Total traded volume [MWh]:                                  | 21,688,671    |
| Market share [%]:                                           | 41.50         |
| Value of transactions [EUR]:                                | 1,026,974,497 |

Absolute records registered for 2013:

| Number of active participants [participants/month]:      | December | 251           |
|----------------------------------------------------------|----------|---------------|
| Number of traded contracts for the month [number/month]: | December | 550           |
| Number of traded contracts for the year [number/year]:   |          | 708           |
| Traded volume for the month [MWh]:                       | December | 2,630,131     |
| Traded volume for the year [MWh]:                        |          | 21,688,671    |
| Market share for the month [%]:                          | November | 55.47         |
| Market share for the year [%]:                           |          | 41.50         |
| Value of transactions for the month [EUR]:               | December | 116,145,306   |
| Value of transactions for the year [EUR]:                |          | 1.026,974,497 |