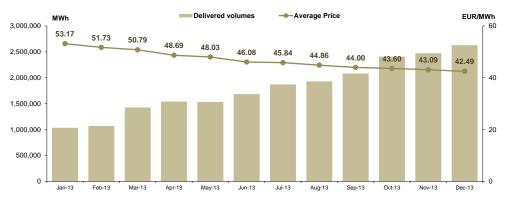

495

4,161,317

42.66

Figure 1: Average Prices Development (base, peak and off-peak)

Figure 2: Average Price and Volume Development

Figure 3: Market Share Development

Figure 4: Electricity Deliveries according to Contracts Concluded in CMBC and average price

### Spot Market relevant figures for the year 2013:

| Number of registered participants until 31 December 2013: | 248            |
|-----------------------------------------------------------|----------------|
| Number of active participants [participants/year]:        | 171            |
| Average price [EUR/MWh]:                                  | 35.34          |
| Weighted average price [EUR/MWh]:                         | 37.31          |
| Total traded volume [MWh]:                                | 16,345,886.633 |
| Average traded volume [MWh/h]:                            | 1,865.969      |
| Market share [%]:                                         | 31.27          |
| Value of transactions [EUR]:                              | 609,930,037    |

|        |           | Total volume traded on | olume traded on Hourly average volume traded on M | Market Share      | Market Share |                  | Value            |
|--------|-----------|------------------------|---------------------------------------------------|-------------------|--------------|------------------|------------------|
| Period |           | DAM                    | DAM                                               | IVIDI KEL SITDI E | average      | weighted average |                  |
|        |           | [MWh]                  | [MWh/h]                                           | [%]               | [EUR/MWh]    | [EUR/MWh]        | [EUR]            |
|        | 2011      | 10,718,236.237         | 1,220.200                                         | 19.88%            | 48.80        | 50.23            | 538,421,206      |
|        | 2012      | 16,345,886.633         | 1,865.969                                         | 31.27%            | 35.34        | 37.31            | 609,930,037      |
|        | Variation | <b>▲</b> +52.51%       | <b>▲</b> +52. <b>9</b> 2%                         | <b>▲</b> +57.35%  | -27.59%      | -25.72%          | <b>▲</b> +13.28% |