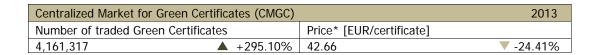

### Centralized Market for Green Certificates

Number of registered participants to GCM until 31 December 2013:

#### GCM relevant figures in the year 2013:

Number of traded Green Certificates: Weighted average price [EUR/certificates]\*:

| Period    | Number of Green Certificates traded in<br>year | Weighted average price | Value             |
|-----------|------------------------------------------------|------------------------|-------------------|
|           |                                                | [EUR/MWh]*             | [EUR]*            |
| 2012      | 1,053,229.000                                  | 56.44                  | 59,441,872.77     |
| 2013      | 4,161,317.000                                  | 42.66                  | 177,536,238.04    |
| Variation | <b>+</b> 295.10%                               | ▼-24.41%               | <b>▲</b> +198.67% |

\* The price in Romanian currency was converted to EUR using the average exchange rate for the last month of the previous year published by National Bank of Romania (BNR). This reference exchange rate respects the provisions of the Law 220/27.10.2008.

### Absolute records registered in 2013:

| Number of traded Green Certificates in the month: | December | 819,569   |
|---------------------------------------------------|----------|-----------|
| Number of traded Green Certificates in the year:  |          | 4,161,317 |