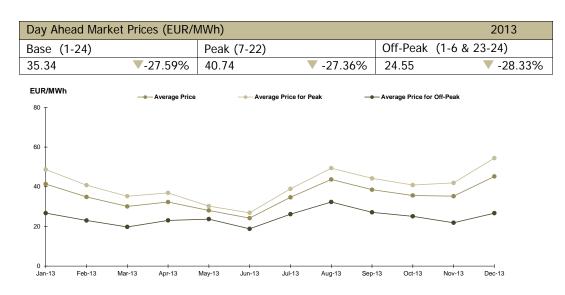

### Day-Ahead Market

### Spot Market relevant figures for the year 2013:

| Number of registered participants until 31 December 2013: | 248            |
|-----------------------------------------------------------|----------------|
| Number of active participants [participants/year]:        | 171            |
| Average price [EUR/MWh]:                                  | 35.34          |
| Weighted average price [EUR/MWh]:                         | 37.31          |
| Total traded volume [MWh]:                                | 16,345,886.633 |
| Average traded volume [MWh/h]:                            | 1,865.969      |
| Market share [%]:                                         | 31.27          |
| Value of transactions [EUR]:                              | 609,930,037    |

|        |           | Total volume traded on | olume traded on Hourly average volume traded on M | Market Share      | Market Share |                  | Value            |
|--------|-----------|------------------------|---------------------------------------------------|-------------------|--------------|------------------|------------------|
| Period |           | DAM                    | DAM                                               | IVIDI KEL SITDI E | average      | weighted average |                  |
|        |           | [MWh]                  | [MWh/h]                                           | [%]               | [EUR/MWh]    | [EUR/MWh]        | [EUR]            |
|        | 2011      | 10,718,236.237         | 1,220.200                                         | 19.88%            | 48.80        | 50.23            | 538,421,206      |
|        | 2012      | 16,345,886.633         | 1,865.969                                         | 31.27%            | 35.34        | 37.31            | 609,930,037      |
|        | Variation | <b>▲</b> +52.51%       | <b>▲</b> +52. <b>9</b> 2%                         | <b>▲</b> +57.35%  | -27.59%      | -25.72%          | <b>▲</b> +13.28% |

495

4,161,317

42.66

Figure 1: Average Prices Development (base, peak and off-peak)

Figure 2: Average Price and Volume Development

Figure 3: Market Share Development

Figure 4: Electricity Deliveries according to Contracts Concluded in CMBC and average price