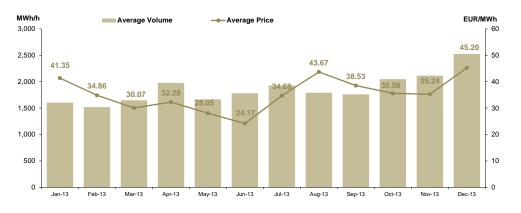

### Spot Market relevant figures for the year 2013:

| Number of registered participants until 31 December 2013: | 248            |
|-----------------------------------------------------------|----------------|
| Number of active participants [participants/year]:        | 171            |
| Average price [EUR/MWh]:                                  | 35.34          |
| Weighted average price [EUR/MWh]:                         | 37.31          |
| Total traded volume [MWh]:                                | 16,345,886.633 |
| Average traded volume [MWh/h]:                            | 1,865.969      |
| Market share [%]:                                         | 31.27          |
| Value of transactions [EUR]:                              | 609,930,037    |

|        |           | Total volume traded on | olume traded on Hourly average volume traded on M | Market Share      | Market Share |                  | Value            |
|--------|-----------|------------------------|---------------------------------------------------|-------------------|--------------|------------------|------------------|
| Period |           | DAM                    | DAM                                               | IVIDI KEL SITDI E | average      | weighted average |                  |
|        |           | [MWh]                  | [MWh/h]                                           | [%]               | [EUR/MWh]    | [EUR/MWh]        | [EUR]            |
|        | 2011      | 10,718,236.237         | 1,220.200                                         | 19.88%            | 48.80        | 50.23            | 538,421,206      |
|        | 2012      | 16,345,886.633         | 1,865.969                                         | 31.27%            | 35.34        | 37.31            | 609,930,037      |
|        | Variation | <b>▲</b> +52.51%       | <b>▲</b> +52. <b>9</b> 2%                         | <b>▲</b> +57.35%  | -27.59%      | -25.72%          | <b>▲</b> +13.28% |

495

4,161,317

42.66

Figure 1: Average Prices Development (base, peak and off-peak)

Figure 2: Average Price and Volume Development

Figure 3: Market Share Development

Figure 4: Electricity Deliveries according to Contracts Concluded in CMBC and average price