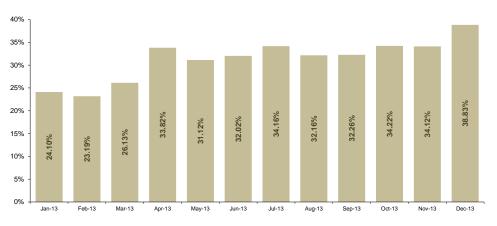

495

4,161,317

42.66

Figure 1: Average Prices Development (base, peak and off-peak)

Figure 2: Average Price and Volume Development

Figure 3: Market Share Development

Figure 4: Electricity Deliveries according to Contracts Concluded in CMBC and average price

### CMBC relevant figures for the year 2013:

| Number of traded contracts [number/year]:                   | 708           |
|-------------------------------------------------------------|---------------|
| Average number of active participants [participants/month]: | 152           |
| Number of active participants [participants/year]:          | 261           |
| Average price [EUR/MWh]:                                    | 46.86         |
| Weighted average price [EUR/MWh]:                           | 47.35         |
| Total traded volume [MWh]:                                  | 21,688,671    |
| Market share [%]:                                           | 41.50         |
| Value of transactions [EUR]:                                | 1,026,974,497 |

Absolute records registered for 2013:

| Number of active participants [participants/month]:      | December | 251           |
|----------------------------------------------------------|----------|---------------|
| Number of traded contracts for the month [number/month]: | December | 550           |
| Number of traded contracts for the year [number/year]:   |          | 708           |
| Traded volume for the month [MWh]:                       | December | 2,630,131     |
| Traded volume for the year [MWh]:                        |          | 21,688,671    |
| Market share for the month [%]:                          | November | 55.47         |
| Market share for the year [%]:                           |          | 41.50         |
| Value of transactions for the month [EUR]:               | December | 116,145,306   |
| Value of transactions for the year [EUR]:                |          | 1.026,974,497 |