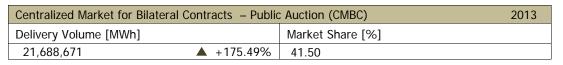

| Traded volume on CMBC Market share |           | Price             |                   | Value     |                  |                   |
|------------------------------------|-----------|-------------------|-------------------|-----------|------------------|-------------------|
|                                    | Period    | for the year      | Market Share      | average   | weighted average | Value             |
|                                    |           | [MWh]             | [%]               | [EUR/MWh] | [EUR/MWh]        | [EUR]             |
|                                    | 2012      | 7,872,825.000     | 14.60             | 48.99     | 48.87            | 384,714,527       |
|                                    | 2013      | 21,688,670.834    | 41.50             | 46.86     | 47.35            | 1,026,974,497     |
|                                    | Variation | <b>▲</b> +175.49% | <b>+</b> +184.24% | ▼-4.34%   | ▼-3.10%          | <b>▲</b> +166.94% |

### CMBC relevant figures for the year 2013:

| Number of traded contracts [number/year]:                   | 708           |
|-------------------------------------------------------------|---------------|
| Average number of active participants [participants/month]: | 152           |
| Number of active participants [participants/year]:          | 261           |
| Average price [EUR/MWh]:                                    | 46.86         |
| Weighted average price [EUR/MWh]:                           | 47.35         |
| Total traded volume [MWh]:                                  | 21,688,671    |
| Market share [%]:                                           | 41.50         |
| Value of transactions [EUR]:                                | 1,026,974,497 |