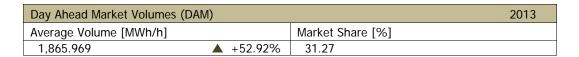

### Spot Market relevant figures for the year 2013:

| Number of registered participants until 31 December 2013: | 248            |
|-----------------------------------------------------------|----------------|
| Number of active participants [participants/year]:        | 171            |
| Average price [EUR/MWh]:                                  | 35.34          |
| Weighted average price [EUR/MWh]:                         | 37.31          |
| Total traded volume [MWh]:                                | 16,345,886.633 |
| Average traded volume [MWh/h]:                            | 1,865.969      |
| Market share [%]:                                         | 31.27          |
| Value of transactions [EUR]:                              | 609,930,037    |

|        |           | Total volume traded on | olume traded on Hourly average volume traded on M | Market Share      | Market Share |                  | Value            |
|--------|-----------|------------------------|---------------------------------------------------|-------------------|--------------|------------------|------------------|
| Period |           | DAM                    | DAM                                               | IVIDI KEL SITDI E | average      | weighted average |                  |
|        |           | [MWh]                  | [MWh/h]                                           | [%]               | [EUR/MWh]    | [EUR/MWh]        | [EUR]            |
|        | 2011      | 10,718,236.237         | 1,220.200                                         | 19.88%            | 48.80        | 50.23            | 538,421,206      |
|        | 2012      | 16,345,886.633         | 1,865.969                                         | 31.27%            | 35.34        | 37.31            | 609,930,037      |
|        | Variation | <b>▲</b> +52.51%       | <b>▲</b> +52. <b>9</b> 2%                         | <b>▲</b> +57.35%  | -27.59%      | -25.72%          | <b>▲</b> +13.28% |