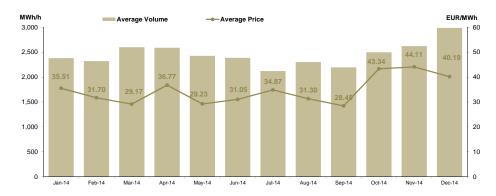

Figure 1: Average Prices Development (base, peak and off-peak)

| Day Ahead Market Volumes (DAM) |                  | 2014             |  |
|--------------------------------|------------------|------------------|--|
| Average Volume [MWh/h]         | ]                | Market Share [%] |  |
| 2,453.6                        | <b>▲</b> +31.49% | 41.31            |  |

Figure 2: Average Price and Volume Development

Figure 3: Market Share Development

| Centralized Market for Bilateral Contracts – Public Auction (CMBC) |                  |  |
|--------------------------------------------------------------------|------------------|--|
| Delivery Volume [MWh]                                              | Market Share [%] |  |
| 33,589,464.405 🔺 +54.8                                             | % 64.98          |  |