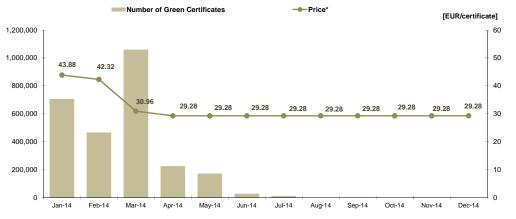

#### Centralized Market for Green Certificates (CMGC)

CMGC relevant figures in the year 2014:

Number of traded Green Certificates:

2,675,174

Weighted average price [EUR/certificates]\*:

36,07

| Period    | Number of Green Certificates traded in year | Weighted average price | Value          |
|-----------|---------------------------------------------|------------------------|----------------|
|           |                                             | [EUR/MWh]*             | [EUR]*         |
| 2013      | 4,161,317                                   | 42.66                  | 177,536,238.04 |
| 2014      | 2,675,174                                   | 36.07                  | 96,504,070.11  |
| Variation | -35.71%                                     | V-15.45%               | -45.64%        |

Figure 6: Monthly development for price and number of traded green certificates

<sup>\*</sup> The price in Romanian currency was converted to EUR using the average exchange rate for the last month of the previous year published by National Bank of Romania (NBR). This reference exchange rate respects the provisions of the Law 220/27.10.2008. For January-February 2014, the value of the average exchange is equal to 4.4895 and for March – December 2014, the value of the average exchange rate is equal to 4.4633 RON.