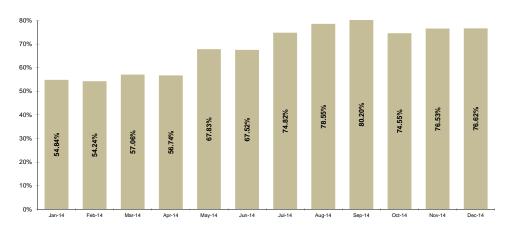

Figure 2: Average Price and Volume Development

Figure 3: Market Share Development

| Centralized Market for Bilateral Contracts – Public Auction (CMBC) |                  |  |
|--------------------------------------------------------------------|------------------|--|
| Delivery Volume [MWh]                                              | Market Share [%] |  |
| 33,589,464.405 🔺 +54.8                                             | % 64.98          |  |