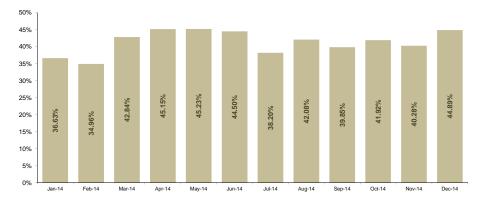

Figure 2: Average Price and Volume Development

Figure 3: Market Share Development

| Centralized Market for Bilateral Contracts – Public Auction (CMBC) |                  |  |
|--------------------------------------------------------------------|------------------|--|
| Delivery Volume [MWh]                                              | Market Share [%] |  |
| 33,589,464.405 🔺 +54.8                                             | % 64.98          |  |