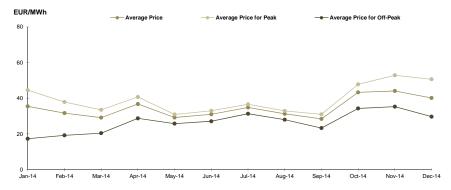

| Day Ahead Market Prices (EUR/MWh) 2014 |                 |             |          | 2014         |                 |
|----------------------------------------|-----------------|-------------|----------|--------------|-----------------|
| Base (1-24)                            |                 | Peak (7-22) |          | Off-Peak (1- | 6 & 23-24)      |
| 34.66                                  | <b>▼</b> -1.93% | 39.41       | ▼ -3.26% | 26.77        | <b>▲</b> +9.05% |

Figure 1: Average Prices Development (base, peak and off-peak)

| Day Ahead Market Volumes (DAM) |                  | 2014             |  |
|--------------------------------|------------------|------------------|--|
| Average Volume [MWh/h]         | ]                | Market Share [%] |  |
| 2,453.6                        | <b>▲</b> +31.49% | 41.31            |  |