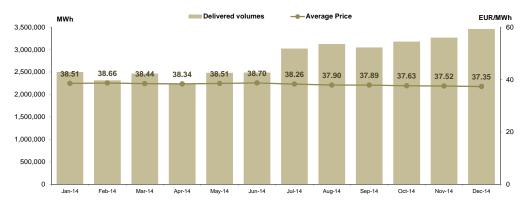

Figure 2: Average Price and Volume Development

Figure 3: Market Share Development

| Centralized Market for Bilateral Contracts – Public Auction (CMBC) |                  |  |
|--------------------------------------------------------------------|------------------|--|
| Delivery Volume [MWh]                                              | Market Share [%] |  |
| 33,589,464.405 🔺 +54.8                                             | % 64.98          |  |

Figure 4: Electricity Deliveries according to Contracts Concluded in CMBC and average price

| Centralized Market for Bilateral Contracts – Continuous Negotiation (CMBC-CN) |           |                   | 2014             |  |
|-------------------------------------------------------------------------------|-----------|-------------------|------------------|--|
| Delivery Volume [MWh]                                                         |           |                   | Market Share [%] |  |
|                                                                               | 1,612,246 | <b>▲</b> +494.25% | 3.12             |  |