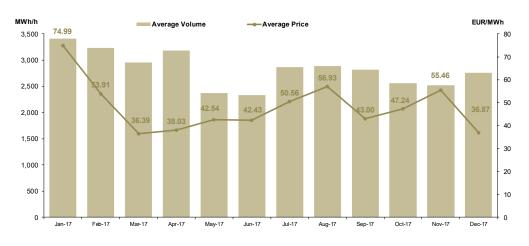

## Spot Market relevant figures for the year 2017:

| Number of registered participants until December 31, 2017: | 380           |
|------------------------------------------------------------|---------------|
| Number of active participants [participants/year]:         | 337           |
| Average price [RON/MWh]:                                   | 219.95        |
| Average price [EUR/MWh]:                                   | 48.19         |
| Weighted average price [RON/MWh]:                          | 227.69        |
| Weighted average price [EUR/MWh]:                          | 49.92         |
| Total traded volume [MWh]:                                 | 24,715,882.1  |
| Average traded volume [MWh/h]:                             | 2,821.4       |
| Market share [%]:                                          | 43.78         |
| Value of transactions [RON]:                               | 5,627,491,308 |
| Value of transactions [EUR]:                               | 1,233,712,055 |

|         |     | Total volume   | Hourly<br>average       | Market  | Market Clo       | osing Price         | Market Closing Price |                     | Value            |                  |
|---------|-----|----------------|-------------------------|---------|------------------|---------------------|----------------------|---------------------|------------------|------------------|
| Perio   | d   | traded on DAM  | volume traded<br>on DAM | Share   | average          | weighted<br>average | average              | weighted<br>average | va               | lue              |
|         |     | [MWh]          | [MWh/h]                 | [%]     | [RON/MWh]        | [RON/MWh]           | [EUR/MWh]            | [EUR/MWh]           | [RON]            | [EUR]            |
| 201     | 6   | 25,809,568     | 2,938.2                 | 47.01%  | 149.74           | 154.00              | 33.33                | 34.27               | 3,974,713,504    | 884,609,761      |
| 201     | 7   | 24,715,882     | 2,821.4                 | 43.78%  | 219.95           | 227.69              | 48.19                | 49.92               | 5,627,491,308    | 1,233,712,055    |
| Variati | ion | <b>-4.24</b> % | ▼-3.98%                 | ▼-6.87% | <b>▲</b> +46.89% | <b>▲</b> +47.85%    | <b>▲</b> +44.58%     | <b>▲</b> +45.64%    | <b>▲</b> +41.58% | <b>▲</b> +39.46% |

Figure 1: Average Prices Development (base, peak and off-peak)

Figure 3: Market Share Development

Figure 6: Electricity Deliveries according to Contracts Concluded in CM-OTC and average price

| Centralized market for bilate | ral contracts |                    | 2017 |
|-------------------------------|---------------|--------------------|------|
| Volume traded for the year    | [MWh]         | ROPEX_FM [EUR/MWh] |      |
| 68,467,167                    | +3.94%        | 37.35              |      |