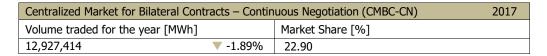

## CMBC-CN relevant figures for the year 2017:

| Number of forward type traded contracts [number/year]: | 15,262        |
|--------------------------------------------------------|---------------|
| Total traded volume [MWh]:                             | 12,927,414    |
| Weighted average price [RON/MWh]:                      | 172.77        |
| Weighted average price [EUR/MWh]:                      | 38.15         |
| Market share [%]:                                      | 22.90         |
| Value of transactions [RON]:                           | 2,233,479,273 |
| Value of transactions [EUR]:                           | 493,136,616   |

| Period    | Traded volume on<br>CMBC-NC for the year | Market share | Weighted av      | verage price    | Va             | lue            |
|-----------|------------------------------------------|--------------|------------------|-----------------|----------------|----------------|
|           | [MWh]                                    | [%]          | [RON/MWh]        | [EUR/MWh]       | [RON]          | [EUR]          |
| 2016      | 13,177,009                               | 24.00        | 156.26           | 34.90           | 2,059,035,831  | 459,924,127    |
| 2017      | 12,927,414                               | 22.90        | 172.77           | 38.15           | 2,233,479,273  | 493,136,616    |
| Variation | <b>V</b> -1.89%                          | ▼-4.59%      | <b>▲</b> +10.57% | <b>▲</b> +9.29% | <b>+</b> 8.47% | <b>+</b> 7.22% |