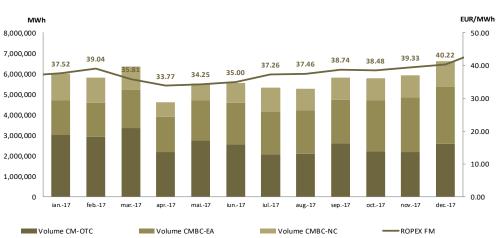

Figure 1: Average Prices Development (base, peak and off-peak)

Figure 3: Market Share Development

Figure 6: Electricity Deliveries according to Contracts Concluded in CM-OTC and average price

| Centralized market for bilate | ral contracts |                    | 2017 |
|-------------------------------|---------------|--------------------|------|
| Volume traded for the year    | [MWh]         | ROPEX_FM [EUR/MWh] |      |
| 68,467,167                    | +3.94%        | 37.35              |      |

Figure 7: Electricity Deliveries according to Contracts Concluded on Centralized market and ROPEX\_FM

| Centralized Market for Green Certific | ates (CMGC) - in | operation until August 31, 2017 | 2017             |
|---------------------------------------|------------------|---------------------------------|------------------|
| Number of traded Green Certificates   |                  | ROPEX_GC [EUR/certificate]      |                  |
| 15,600                                | <b>A</b> +84.22% | 29.42                           | <b>▲</b> + 0.07% |