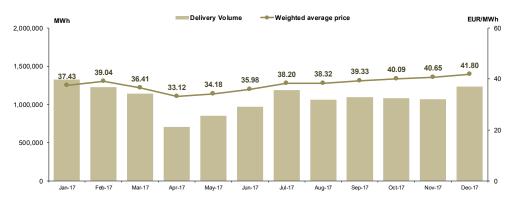

# **CMBC-CN** relevant figures in the year **2017**:

| Number of registered participants until December 31, 2017: | 186           |
|------------------------------------------------------------|---------------|
| Number of active participants [participants/year]:         | 137           |
| Number of forward type traded contracts [number/year]:     | 16,967        |
| Total traded volume [MWh]:                                 | 21,828,431    |
| Weighted average price [RON/MWh]:                          | 197.34        |
| Weighted average price [EUR/MWh]:                          | 43.04         |
| Value of transactions [RON]:                               | 4,307,529,000 |
| Value of transactions [EUR]:                               | 939,421,977   |

| Period    | Traded volume on<br>CMBC-NC in the year | Number of<br>forward type<br>traded contracts | Weighted average price |                  | Va               | lue              |
|-----------|-----------------------------------------|-----------------------------------------------|------------------------|------------------|------------------|------------------|
|           | [MWh]                                   |                                               | [RON/MWh]              | [EUR/MWh]        | [RON]            | [EUR]            |
| 2016      | 15,628,592                              | 15,458                                        | 156.01                 | 34.77            | 2,438,216,879    | 543,436,060      |
| 2017      | 21,828,431                              | 16,967                                        | 197.34                 | 43.04            | 4,307,529,000    | 939,421,977      |
| Variation | <b>▲</b> +39.67%                        | <b>▲</b> +9.76%                               | <b>▲</b> +26.49%       | <b>▲</b> +23.77% | <b>▲</b> +76.67% | <b>▲</b> +72.87% |

Absolute records registered in the year 2017:

| Monthly traded volume [MWh]:                                         | May      | 4,331,082     |
|----------------------------------------------------------------------|----------|---------------|
| Yearly traded volume [MWh]:                                          |          | 21,828,431    |
| Number of forward type contracts traded in the month [number/month]: | April    | 3,306         |
| Number of forward type contracts traded in the year [number/year]:   |          | 16,967        |
| Value of monthly electricity transactions [RON]:                     | November | 819,644,310   |
| Value of monthly electricity transactions [EUR]:                     | November | 176,992,814   |
| Value of yearly electricity transactions [RON]:                      |          | 4,307,529,000 |
| Value of yearly electricity transactions [EUR]:                      |          | 939,421,977   |

## CMBC-CN relevant figures for the year 2017:

| Number of forward type traded contracts [number/year]: | 15,262        |
|--------------------------------------------------------|---------------|
| Total traded volume [MWh]:                             | 12,927,414    |
| Weighted average price [RON/MWh]:                      | 172.77        |
| Weighted average price [EUR/MWh]:                      | 38.15         |
| Market share [%]:                                      | 22.90         |
| Value of transactions [RON]:                           | 2,233,479,273 |
| Value of transactions [EUR]:                           | 493,136,616   |

| Period    | Traded volume on<br>CMBC-NC for the year | Market share | Weighted av      | verage price    | Va             | lue            |
|-----------|------------------------------------------|--------------|------------------|-----------------|----------------|----------------|
|           | [MWh]                                    | [%]          | [RON/MWh]        | [EUR/MWh]       | [RON]          | [EUR]          |
| 2016      | 13,177,009                               | 24.00        | 156.26           | 34.90           | 2,059,035,831  | 459,924,127    |
| 2017      | 12,927,414                               | 22.90        | 172.77           | 38.15           | 2,233,479,273  | 493,136,616    |
| Variation | <b>V</b> -1.89%                          | ▼-4.59%      | <b>▲</b> +10.57% | <b>▲</b> +9.29% | <b>+</b> 8.47% | <b>+</b> 7.22% |

Maximum values recorded for 2017:

| Traded volume for the month [MWh]:                                    | January  | 1,322,072   |
|-----------------------------------------------------------------------|----------|-------------|
| Number of forward type contracts traded for the month [number/month]: | February | 2,878       |
| Value of electricity transactions for the month [RON]:                | December | 235,300,717 |
| Value of electricity transactions for the month [EUR]:                | December | 51,616,785  |