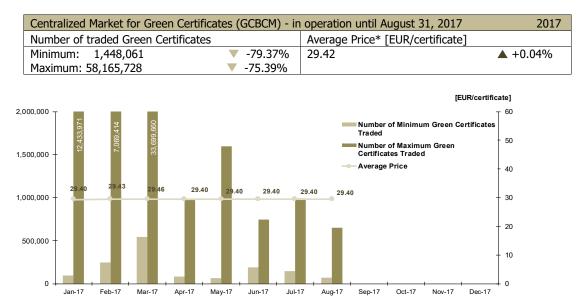

#### CMGCBC relevant figures in the year 2017 - in operation until August 31, 2017:

| Number of minimum traded Green Certificates: | 1,448,061  |
|----------------------------------------------|------------|
| Number of maximum traded Green Certificates: | 58,165,728 |
| Average price [RON/certificates]:            | 132.41     |
| Average price* [EUR/certificates]:           | 29.42      |

| Period    | Number of Minimum<br>Green Certificates<br>traded in year | Number of Minimum<br>Green Certificates<br>traded in year | Average price  |                | Val         | ue             |
|-----------|-----------------------------------------------------------|-----------------------------------------------------------|----------------|----------------|-------------|----------------|
|           |                                                           |                                                           | [RON/CV]       | [EUR/CV]*      | [RON]       | [EUR]*         |
| 2016      | 7,019,976                                                 | 236,329,013                                               | 132.33         | 29.40          | 928,748,531 | 206,373,647    |
| 2017      | 1,448,061                                                 | 58,165,728                                                | 132.41         | 29.42          | 192,012,101 | 42,614,460     |
| Variation | -79.37%                                                   | <b>-</b> 75.39%                                           | <b>+</b> 0.06% | <b>+</b> 0.04% | ▼-79.33%    | <b>-79.35%</b> |