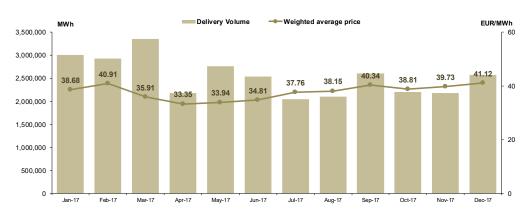

# Centralized Market with double continuous negotiation for Electricity Bilateral Contracts (CM-OTC)

| 93            |
|---------------|
|               |
| 72            |
| 26,117,215    |
| 195.26        |
| 42.65         |
| 5,099,563,270 |
| 1,113,780,940 |
|               |

© ROMANIAN GAS AND ELECTRICITY MARKET OPERATOR

| Period    | Traded volume on CM-OTC<br>in year | Weighted average price |                  | Va              | lue             |
|-----------|------------------------------------|------------------------|------------------|-----------------|-----------------|
|           | [MWh]                              | [RON/MWh]              | [EUR/MWh]        | [RON/MWh]       | [EUR/MWh]       |
| 2016      | 39,954,562                         | 156.24                 | 34.79            | 6,242,583,955   | 1,390,171,397   |
| 2017      | 26,117,215                         | 195.26                 | 42.65            | 5,099,563,270   | 1,113,780,940   |
| Variation | -34.63%                            | <b>▲</b> +24.97%       | <b>▲</b> +22.57% | <b>-</b> 18.31% | <b>-</b> 19.88% |

Maximum values recorded in 2017:

| Monthly traded volume [MWh]:                     | November | 2,989,754   |
|--------------------------------------------------|----------|-------------|
| Value of monthly electricity transactions [RON]: | November | 685,128,031 |
| Value of monthly electricity transactions [EUR]: | November | 147,830,109 |