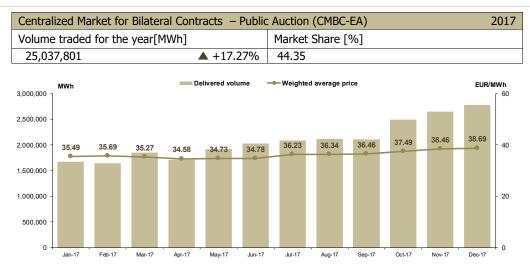

#### **CMBC-EA** relevant figures for the year 2017:

| Number of traded contracts [number/year]:          | 1,020         |
|----------------------------------------------------|---------------|
| Number of active participants [participants/year]: | 194           |
| Weighted average price [RON/MWh]:                  | 164.41        |
| Weighted average price [EUR/MWh]:                  | 36.39         |
| Total traded volume [MWh]:                         | 25,037,801    |
| Market share [%]:                                  | 44.35         |
| Value of transactions [RON]:                       | 4,116,365,186 |
| Value of transactions [EUR]:                       | 911,153,938   |

| Period    | Traded volume on<br>CMBC-EA in the year | Traded contracts Weighted average price Value |                 | Weighted average price |                  | lue              |
|-----------|-----------------------------------------|-----------------------------------------------|-----------------|------------------------|------------------|------------------|
| [MWh]     |                                         | [%]                                           | [RON/MWh]       | [EUR/MWh]              | [RON]            | [EUR]            |
| 2016      | 21,350,361                              | 38.89                                         | 161.83          | 36.34                  | 3,455,092,083    | 775,768,506      |
| 2017      | 25,037,801                              | 44.35                                         | 164.41          | 36.39                  | 4,116,365,186    | 911,153,938      |
| Variation | <b>▲</b> +17.27%                        | <b>▲</b> +14.04%                              | <b>▲</b> +1.59% | <b>+</b> +0.15%        | <b>▲</b> +19.14% | <b>▲</b> +17.45% |

Figure 1: Average Prices Development (base, peak and off-peak)

Figure 3: Market Share Development

Figure 6: Electricity Deliveries according to Contracts Concluded in CM-OTC and average price

| Centralized market for bilate | ral contracts |                    | 2017 |
|-------------------------------|---------------|--------------------|------|
| Volume traded for the year    | [MWh]         | ROPEX_FM [EUR/MWh] |      |
| 68,467,167                    | +3.94%        | 37.35              |      |