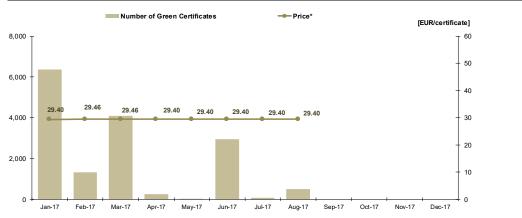

Figure 7: Electricity Deliveries according to Contracts Concluded on Centralized market and ROPEX\_FM

| Centralized Market for Green Certific | ates (CMGC) - in | operation until August 31, 2017 | 2017             |
|---------------------------------------|------------------|---------------------------------|------------------|
| Number of traded Green Certificates   |                  | ROPEX_GC [EUR/certificate]      |                  |
| 15,600                                | <b>A</b> +84.22% | 29.42                           | <b>▲</b> + 0.07% |

Figure 8: Monthly development for price and number of traded green certificates

Figure 9: Monthly development for price and number of traded green certificates

\* The price in Romanian currency was converted to EUR using the average exchange rate for the last month of the previous year published by National Bank of Romania (NBR). This reference exchange rate respects the provisions of the Law 220/27.10.2008. For January –12 February 2017, the value of the average exchange is equal to 4.5040, for 13 February – 31 March 2017, the value of the average exchange rate is equal to 4.5173 RON and for April - December 2017, the value of the average exchange rate is equal to 4.4908 RON.