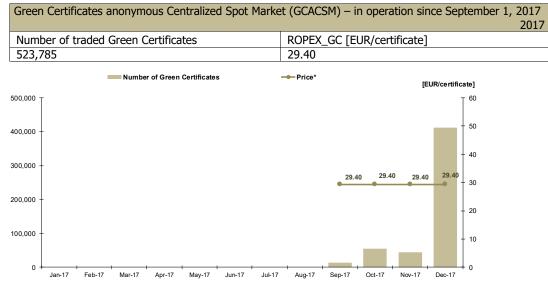

#### Green Certificates anonymous Centralized Spot Market (GCACSM)

#### CMGC relevant figures in the year 2017 - in operation since September 1, 2017:

| Number of registered participants to GCM until December 31, 2017: | 949     |
|-------------------------------------------------------------------|---------|
| Number of active participants [participants/year]:                | 230     |
| Number of traded Green Certificates:                              | 523,785 |
| Weighted average price [RON/certificates]:                        | 132.03  |
| Weighted average price* [EUR/certificates]:                       | 29.40   |

Figure 10: Monthly development for price and number of traded green certificates

| Green Certificates anonymous Centralized Term Market (GCACTM) – in operation since September 1, 2017<br>2017 |       |  |
|--------------------------------------------------------------------------------------------------------------|-------|--|
| Number of traded Green Certificates Weighted Average Price* [EUR/certificate]                                |       |  |
| 35,202                                                                                                       | 29.40 |  |

Figure 11: Monthly development for price and number of traded green certificates

\* The price in Romanian currency was converted to EUR using the average exchange rate for the last month of the previous year published by National Bank of Romania (NBR). This reference exchange rate respects the provisions of the Law 220/27.10.2008. For January –12 February 2017, the value of the average exchange is equal to 4.5040, for 13 February – 31 March 2017, the value of the average exchange rate is equal to 4.5173 RON and for April - December 2017, the value of the average exchange rate is equal to 4.4908 RON.