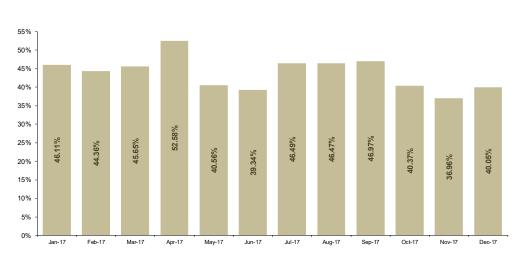

Figure 1: Average Prices Development (base, peak and off-peak)

Figure 3: Market Share Development

Figure 6: Electricity Deliveries according to Contracts Concluded in CM-OTC and average price

| Centralized market for bilate | ral contracts |                    | 2017 |
|-------------------------------|---------------|--------------------|------|
| Volume traded for the year    | [MWh]         | ROPEX_FM [EUR/MWh] |      |
| 68,467,167                    | +3.94%        | 37.35              |      |