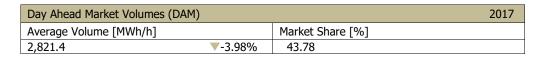

## Spot Market relevant figures for the year 2017:

| Number of registered participants until December 31, 2017: | 380           |
|------------------------------------------------------------|---------------|
| Number of active participants [participants/year]:         | 337           |
| Average price [RON/MWh]:                                   | 219.95        |
| Average price [EUR/MWh]:                                   | 48.19         |
| Weighted average price [RON/MWh]:                          | 227.69        |
| Weighted average price [EUR/MWh]:                          | 49.92         |
| Total traded volume [MWh]:                                 | 24,715,882.1  |
| Average traded volume [MWh/h]:                             | 2,821.4       |
| Market share [%]:                                          | 43.78         |
| Value of transactions [RON]:                               | 5,627,491,308 |
| Value of transactions [EUR]:                               | 1,233,712,055 |

|         |     | Total volume   | Hourly<br>average       | Market  | Market Clo       | osing Price         | Market Closing Price |                     | Value            |                  |
|---------|-----|----------------|-------------------------|---------|------------------|---------------------|----------------------|---------------------|------------------|------------------|
| Perio   | d   | traded on DAM  | volume traded<br>on DAM | Share   | average          | weighted<br>average | average              | weighted<br>average | va               | lue              |
|         |     | [MWh]          | [MWh/h]                 | [%]     | [RON/MWh]        | [RON/MWh]           | [EUR/MWh]            | [EUR/MWh]           | [RON]            | [EUR]            |
| 201     | 6   | 25,809,568     | 2,938.2                 | 47.01%  | 149.74           | 154.00              | 33.33                | 34.27               | 3,974,713,504    | 884,609,761      |
| 201     | 7   | 24,715,882     | 2,821.4                 | 43.78%  | 219.95           | 227.69              | 48.19                | 49.92               | 5,627,491,308    | 1,233,712,055    |
| Variati | ion | <b>-4.24</b> % | ▼-3.98%                 | ▼-6.87% | <b>▲</b> +46.89% | <b>▲</b> +47.85%    | <b>▲</b> +44.58%     | <b>▲</b> +45.64%    | <b>▲</b> +41.58% | <b>▲</b> +39.46% |