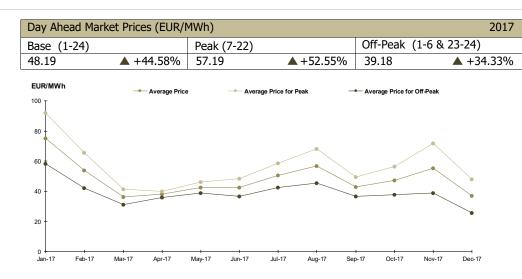

## Spot Market relevant figures for the year 2017:

| Number of registered participants until December 31, 2017: | 380           |
|------------------------------------------------------------|---------------|
| Number of active participants [participants/year]:         | 337           |
| Average price [RON/MWh]:                                   | 219.95        |
| Average price [EUR/MWh]:                                   | 48.19         |
| Weighted average price [RON/MWh]:                          | 227.69        |
| Weighted average price [EUR/MWh]:                          | 49.92         |
| Total traded volume [MWh]:                                 | 24,715,882.1  |
| Average traded volume [MWh/h]:                             | 2,821.4       |
| Market share [%]:                                          | 43.78         |
| Value of transactions [RON]:                               | 5,627,491,308 |
| Value of transactions [EUR]:                               | 1,233,712,055 |

|         |     | Total volume   | Hourly<br>average       | Market  | Market Clo       | osing Price         | Market Closing Price |                     | Value            |                  |
|---------|-----|----------------|-------------------------|---------|------------------|---------------------|----------------------|---------------------|------------------|------------------|
| Perio   | d   | traded on DAM  | volume traded<br>on DAM | Share   | average          | weighted<br>average | average              | weighted<br>average | va               | lue              |
|         |     | [MWh]          | [MWh/h]                 | [%]     | [RON/MWh]        | [RON/MWh]           | [EUR/MWh]            | [EUR/MWh]           | [RON]            | [EUR]            |
| 201     | 6   | 25,809,568     | 2,938.2                 | 47.01%  | 149.74           | 154.00              | 33.33                | 34.27               | 3,974,713,504    | 884,609,761      |
| 201     | 7   | 24,715,882     | 2,821.4                 | 43.78%  | 219.95           | 227.69              | 48.19                | 49.92               | 5,627,491,308    | 1,233,712,055    |
| Variati | ion | <b>-4.24</b> % | ▼-3.98%                 | ▼-6.87% | <b>▲</b> +46.89% | <b>▲</b> +47.85%    | <b>▲</b> +44.58%     | <b>▲</b> +45.64%    | <b>▲</b> +41.58% | <b>▲</b> +39.46% |

Figure 1: Average Prices Development (base, peak and off-peak)

Figure 3: Market Share Development

Figure 6: Electricity Deliveries according to Contracts Concluded in CM-OTC and average price

| Centralized market for bilate | ral contracts |                    | 2017 |
|-------------------------------|---------------|--------------------|------|
| Volume traded for the year    | [MWh]         | ROPEX_FM [EUR/MWh] |      |
| 68,467,167                    | +3.94%        | 37.35              |      |