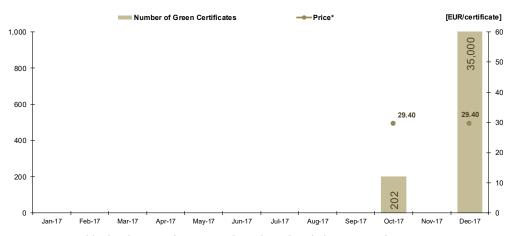

Figure 10: Monthly development for price and number of traded green certificates

| Green Certificates anonymous Centralized Term Market (GCACTM) – in operation since September 1, 2017<br>2017 |       |  |
|--------------------------------------------------------------------------------------------------------------|-------|--|
| Number of traded Green Certificates Weighted Average Price* [EUR/certificate]                                |       |  |
| 35,202                                                                                                       | 29.40 |  |

Figure 11: Monthly development for price and number of traded green certificates

\* The price in Romanian currency was converted to EUR using the average exchange rate for the last month of the previous year published by National Bank of Romania (NBR). This reference exchange rate respects the provisions of the Law 220/27.10.2008. For January –12 February 2017, the value of the average exchange is equal to 4.5040, for 13 February – 31 March 2017, the value of the average exchange rate is equal to 4.5173 RON and for April - December 2017, the value of the average exchange rate is equal to 4.4908 RON.