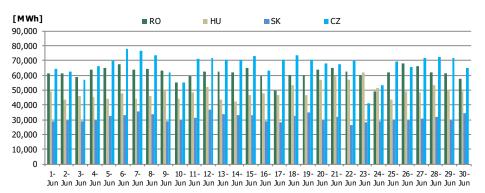

| Utilisation Rate of ATC for DAM – 4MMC Coupling Results |           |           |           |           |             |           |
|---------------------------------------------------------|-----------|-----------|-----------|-----------|-------------|-----------|
|                                                         | RO->HU    | HU->RO    | HU->SK    | SK->HU    | SK->CZ      | CZ->SK    |
| ATC for DAM (MW)                                        | 196,304.0 | 538,096.0 | 890,280.0 | 722,170.0 | 1,405,616.0 | 805,265.0 |
| DAM Cross Border Flow (MWh)                             | 80,395.9  | 74,091.1  | 6,633.2   | 493,876.3 | 92,719.6    | 704,319.3 |
| Utilisation Rate of ATC for DAM (%)                     | 40.95%    | 13.77%    | 0.75%     | 68.39%    | 6.60%       | 87.46%    |

Figure 3: Daily DAM Traded Volume Development – 4MMC Coupling Results

| Centralized Market for Electricity Bilateral Contracts (CMBC-EA and CMBC-CN) |                |                  |  |  |
|------------------------------------------------------------------------------|----------------|------------------|--|--|
| Delivery Volume [MWh]                                                        |                | Market Share [%] |  |  |
| 3,118,146                                                                    | <b>+</b> 0.30% | 70.70            |  |  |