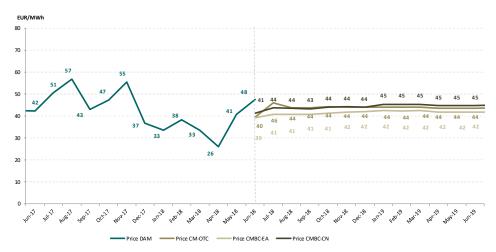

Figure 4: Monthly development for DAM transactions and deliveries according to contracts concluded on centralized market for bilateral contracts

Figure 5: Monthly development for DAM average price and average price for deliveries according to concluded bilateral contracts