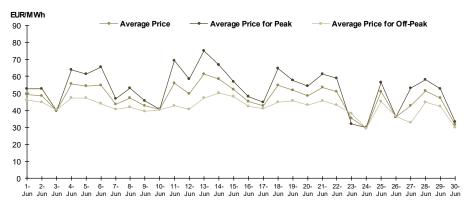

| Day Ahead Market Prices (EUR/MWh) June 2018 |                  |             |                  |                        |                  |  |
|---------------------------------------------|------------------|-------------|------------------|------------------------|------------------|--|
| Base (1-24)                                 |                  | Peak (9-20) |                  | Off-Peak (1-8 & 21-24) |                  |  |
| 47.60                                       | <b>▲</b> +16.47% | 52.98       | <b>▲</b> +19.20% | 42.22                  | <b>▲</b> +13.23% |  |

Figure 1: Daily DAM price development (base, peak and off-peak)

| Day Ahead Market    |                 | June 2018        |
|---------------------|-----------------|------------------|
| Traded Volume [MWh] |                 | Market Share [%] |
| 1,841,644.3         | <b>▲</b> +7.93% | 41.76            |