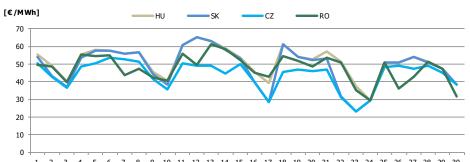

| DAM Prices - 4MMC Coupling Results |       |        |        | June 2018 |
|------------------------------------|-------|--------|--------|-----------|
|                                    | RO    | ΗU     | SK     | CZ        |
| Average Price [euro/MWh]           | 47.60 | 51.27  | 48.80  | 44.04     |
| Minimum Hourly Price [euro/MWh]    | 7.73  | 18.06  | 9.72   | 9.72      |
| Maximum Hourly Price [euro/MWh]    | 85.86 | 100.00 | 100.00 | 68.01     |