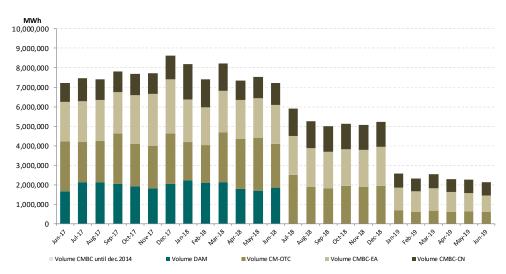

Figure 4: Monthly development for DAM transactions and deliveries according to contracts concluded on centralized market for bilateral contracts

Figure 5: Monthly development for DAM average price and average price for deliveries according to concluded bilateral contracts