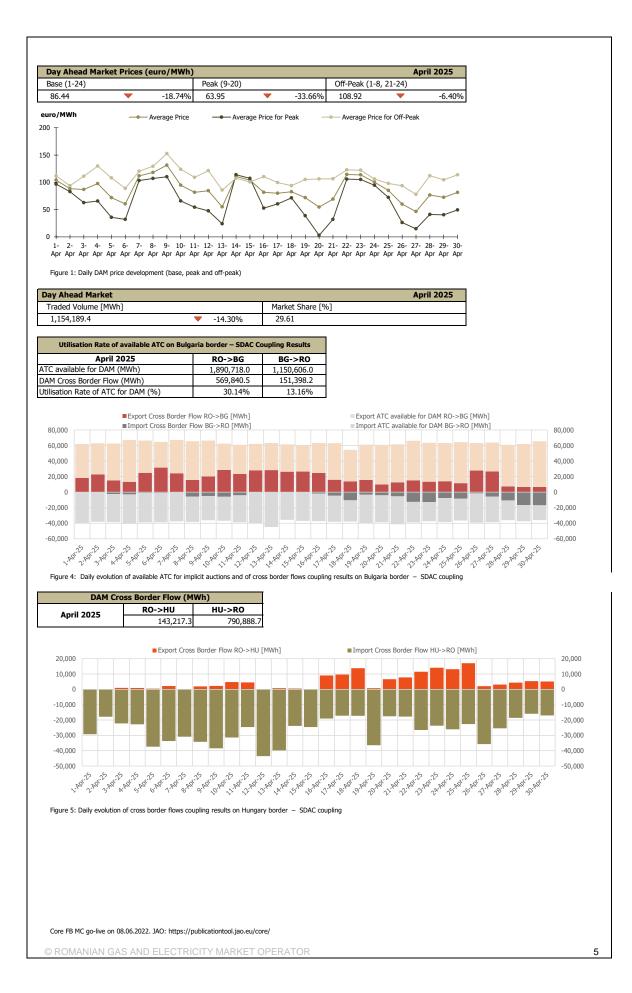

### Day-Ahead Market - April 2025

Number of registered participants on Day Ahead Market: **251** Number of active market participants [participants/month]: **153** Average number of active market participants [participants/day]: **134** Average price (arithmetic mean) [euro/MWh]: **86.44** Average price (weighted mean) [euro/MWh]: **92.55** Total traded volume [MWh]: **1,154,189.4** Average traded volume [MWh/h]: **1,603.0** DAM Share of forecasted net consumption [%]: **29.61** Value [mil. euro]: **106.82** 

| Period     | Total Traded<br>Volume<br>[MWh] | Average Traded<br>Volume<br>[MWh/h] | DAM Share<br>[%] | Average Price<br>[euro/MWh] | Value of<br>Transactions<br>[euro] |
|------------|---------------------------------|-------------------------------------|------------------|-----------------------------|------------------------------------|
| April 2024 | 1,679,871.5                     | 2,333.2                             | 43.38%           | 59.99                       | 111,227,041.70                     |
| April 2025 | 1,154,189.4                     | 1,603.0                             | 29.61%           | 86.44                       | 106,822,420.47                     |
| Variation  | -31.29%                         | -31.29%                             | -31.73%          | ▲ +44.08%                   | -3.96%                             |

| Period     | Total Traded<br>Volume<br>[MWh] | Average Traded<br>Volume<br>[MWh/h] | DAM Share<br>[%] | Average Price<br>[euro/MWh] | Value of<br>Transactions [euro] |
|------------|---------------------------------|-------------------------------------|------------------|-----------------------------|---------------------------------|
| March 2025 | 1,346,732.3                     | 1,812.6                             | 30.58%           | 106.36                      | 143,877,156.11                  |
| April 2025 | 1,154,189.4                     | 1,603.0                             | 29.61%           | 86.44                       | 106,822,420.47                  |
| Variation  | -14.30%                         | -11.56%                             | -3.16%           | -18.74%                     | -25.75%                         |