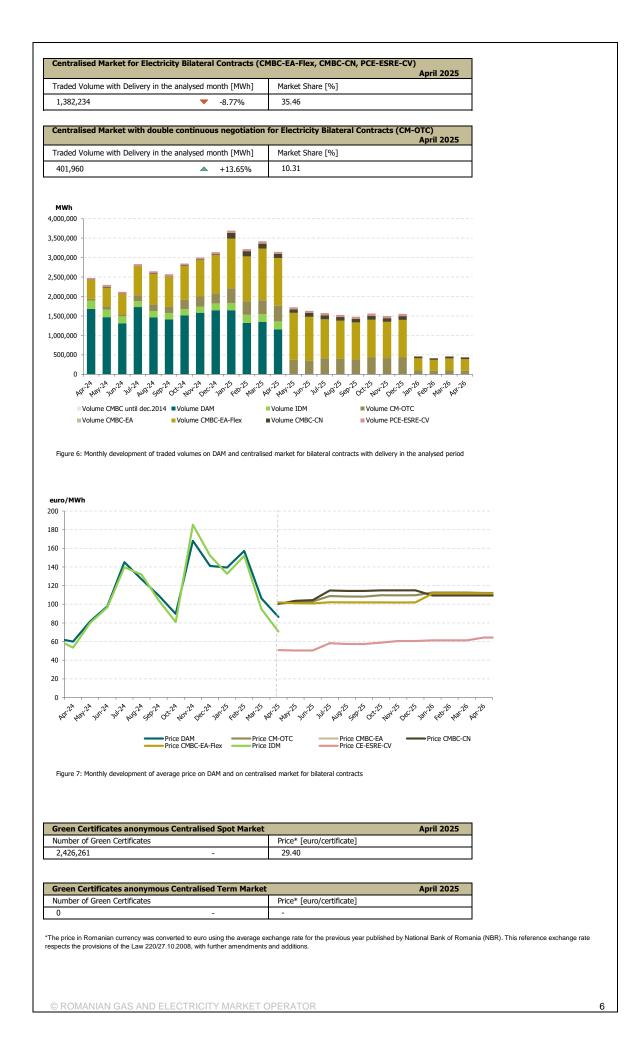

#### Centralised Market for Bilateral Contracts - April 2025

Flexible Extended Auctions Mechanism – CMBC - EA - flex

Number of registered participants on CMBC-EA: **127** Number of active market participants [participants/month]: **27** 

Bilateral Contracts Traded in April:

- Number: 15
- Total traded volume [MWh]: 365,401.000
- Average price (weighted mean) [euro/MWh]: 108.13
- Value [mil. euro]: 39.51

Traded Bilateral Contracts with Delivery in April:

- Number: 303
- Total traded volume [MWh]: 1,225,049.600
- Market Share of forecasted net consumption [%]: 31.43
- Average price (weighted mean) [euro/MWh]: **101.98**
- Value [mil. euro]: 124.92

# Centralised Market with double continuous negotiation for Electricity Bilateral Contracts - April 2025

2

Number of registered participants on CM-OTC: **68** Number of active market participants [participants/month]: **21** 

Bilateral Contracts Traded in April:

- Total traded volume [MWh]: 480,673.0
- Average price (weighted mean) [euro/MWh]: 110.41
- Value [mil. euro]: 53.07
- Traded Bilateral Contracts with Delivery in April:

• Total traded volume [MWh]: 401,960.0

- Market Share of forecasted net consumption [%]: 10.31
- Average price (weighted mean) [euro/MWh]: 100.76
- Value [mil. euro]: 40.50

© ROMANIAN GAS AND ELECTRICITY MARKET OPERATOR

© ROMANIAN GAS AND ELECTRICITY MARKET OPERATOR

3

| Green Certificates Market - April 2025<br>Number of registered participants on Green Certificates Market: 815                                                                                                                                              |
|------------------------------------------------------------------------------------------------------------------------------------------------------------------------------------------------------------------------------------------------------------|
|                                                                                                                                                                                                                                                            |
| Green Certificates anonymous Centralised Spot Market                                                                                                                                                                                                       |
| <ul> <li>Number of active market participants [participants/month]: 358</li> <li>Green Certificates traded in April:</li> <li>Number: 2,426,261</li> <li>Average price (weighted mean) [euro/certificate]: 29.40</li> </ul>                                |
| Green Certificates anonymous Centralised Term Market                                                                                                                                                                                                       |
| <ul> <li>Number of active market participants [participants/month]: 36</li> <li>Green Certificates traded in April: <ul> <li>Number: 0</li> <li>Average price (weighted mean) [euro/certificate]: -</li> </ul> </li> </ul>                                 |
| Day Ahead Market for Natural Gas - April 2025                                                                                                                                                                                                              |
| Number of registered participants on DAM-NG: <b>12</b><br>Number of active market participants [participants/month]: <b>0</b><br>Average price (weighted mean) [lei/MWh]: <b>-</b><br>Total traded volume [MWh]: <b>0</b><br>Value [mil. lei]: <b>0.00</b> |
| Centralised Market for Natural Gas - Trading Mechanism PCGN-LN - April 2025                                                                                                                                                                                |
| Number of registered participants on PCGN-LN: <b>15</b><br>Number of active market participants [participants/month]: <b>0</b>                                                                                                                             |
| Standard Contracts traded in April:<br>• Total traded volume [MWh]: <b>0</b><br>• Average price (weighted mean) [lei/MWh]: -<br>• Value [mil. lei]: <b>0.00</b>                                                                                            |
| Traded Standard Contracts with Delivery in April:<br>• Total traded volume [MWh]: <b>0</b><br>• Average price (weighted mean) [lei/MWh]: -<br>• Value [mil. lei]: <b>0.00</b>                                                                              |
|                                                                                                                                                                                                                                                            |
|                                                                                                                                                                                                                                                            |
|                                                                                                                                                                                                                                                            |
|                                                                                                                                                                                                                                                            |
|                                                                                                                                                                                                                                                            |
|                                                                                                                                                                                                                                                            |
|                                                                                                                                                                                                                                                            |
|                                                                                                                                                                                                                                                            |
| For more information about the Power Market results of the analyzed month, the reader is referred to OPCOM website: <u>www.opcom.ro</u>                                                                                                                    |
| © ROMANIAN GAS AND ELECTRICITY MARKET OPERATOR                                                                                                                                                                                                             |