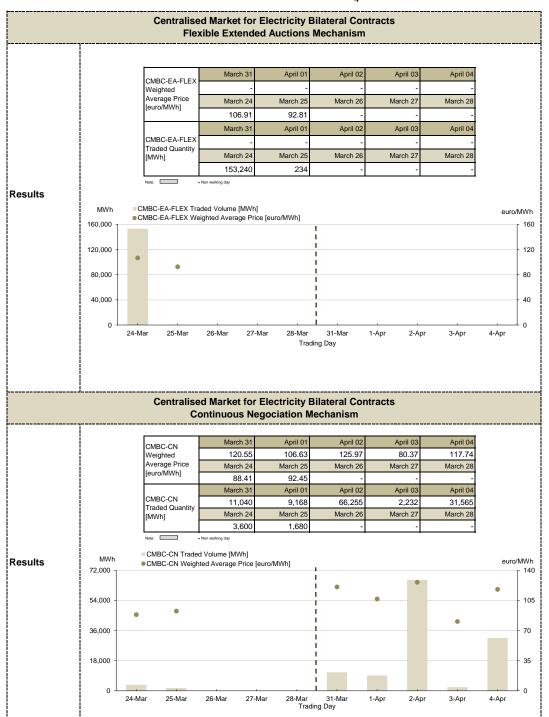

|
|                  | consumption [%]                | 24 March         | 25 March        | 26 March           | 27 March     | 28 March        | 29 March    | 30 March                           |
|                  |                                | 1.04%            | 0.84%           | 1.03%              | 1.04%        | 0.87%           | 0.64%       | 0.63%                              |
|                  | MWh<br>2,200<br>1,760<br>1,320 |                  | IDM - 15        | min -Traded Volume |              | ROPEX_ID_Base ( | (1-96)      | euro/MWh<br>140<br>112<br>84<br>56 |
|                  | 440                            | lar 26-Mar 27-I  | ,<br>Mar 28-Mar | 29-Mar 30-Mar      | 31-Mar 1-Api | - 2-Apr 3-A     | .pr 4-Apr 5 | 28<br>0<br>-Apr 6-Apr              |