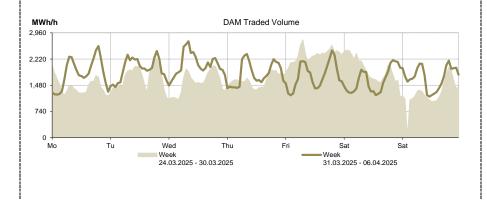

## **Day Ahead Market** Prices and Volumes March 31 April 01 April 02 April 03 April 04 April 05 April 06 121.33 104.26 88.33 86.95 97.75 72.01 60.55 Average price euro/MWh] March 24 March 25 March 26 March 27 March 28 March 29 March 30 130.81 124.91 119.43 111.45 100.49 95.66 42.30 April 05 March 31 April 01 April 02 April 03 April 04 April 06 Total daily 43,498.1 46,524.8 49,481.9 43,283.0 42,011.9 38,775.7 40,847.2 volume traded on DAM [MWh] March 24 March 25 March 26 March 27 March 28 March 29 March 30 34,792.8 40,876.7 37,370.8 38,736.3 55,797.6 46,017.2 30,081.9 April 03 March 31 April 01 April 02 April 04 April 05 April 06 DAM market 29.99% 31.13% 32.74% 28.85% 29.37% 29.17% 33.50% share of forecasted March 24 March 26 March 27 March 28 March 29 March 2 March 30 consumption<sup>2</sup> 23.86% 27.75% 25.08% 26.07% 37.21% 34.29% 25.92% MWh DAM Traded Volume [MWh] EUR/MWh Average price [euro/MWh] 70,000 140 56,000 112 42,000 84 Results\* 28,000 14,000 28 24-Mar 25-Mar 26-Mar 27-Mar 28-Mar 29-Mar 30-Mar 31-Mar 1-Apr 2-Apr 5-Apr 6-Apr Trends Week Trend related to week Results 31.03.2025 - 06.04.2025 24.03.2025 - 30.03.2025 Average price<sup>3</sup> [euro/MWh] 90.17 -13.26% 304,422.6 Total volume traded on DAM [MWh] 7.31% 30.64% DAM market share of forecasted consumption [%] 7.02% Selling offers' total volume [MWh] 348.092.4 -4.44% Buying offers' total volume [MWh] 259,282.3 26.19%

| Volume traded on DAM                        | Week<br>31.03.2025 - 06.04.2025 | Trend related to week 24.03.2025 - 30.03.2025 |  |  |
|---------------------------------------------|---------------------------------|-----------------------------------------------|--|--|
| Base total volume (1-24) [MWh]              | 304,422.6                       | 7.31%                                         |  |  |
| Peak total volume (9-20) [MWh]              | 157,656.1                       | <b>↑</b> 8.47%                                |  |  |
| Off-peak total volume (1-8) & (21-24) [MWh] | 146,766.5                       | 6.10%                                         |  |  |
| Max hourly volume [MWh/h]                   | 2,721.3                         | -1.45%                                        |  |  |
| Min hourly volume [MWh/h]                   | 1,157.7                         | 14.12%                                        |  |  |