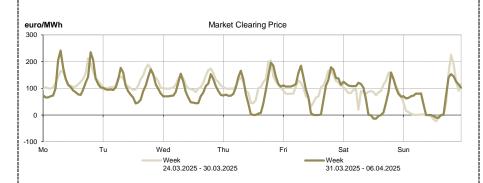

## **Day Ahead Market** Prices and Volumes March 31 April 01 April 02 April 03 April 04 April 05 April 06 121.33 104.26 88.33 86.95 97.75 72.01 60.55 Average price euro/MWh] March 24 March 25 March 26 March 27 March 28 March 29 March 30 130.81 124.91 119.43 111.45 100.49 95.66 42.30 April 05 March 31 April 01 April 02 April 03 April 04 April 06 Total daily 43,498.1 46,524.8 49,481.9 43,283.0 42,011.9 38,775.7 40,847.2 volume traded on DAM [MWh] March 24 March 25 March 26 March 27 March 28 March 29 March 30 34,792.8 40,876.7 37,370.8 38,736.3 55,797.6 46,017.2 30,081.9 April 03 March 31 April 01 April 02 April 04 April 05 April 06 DAM market 29.99% 31.13% 32.74% 28.85% 29.37% 29.17% 33.50% share of forecasted March 24 March 26 March 27 March 28 March 29 March 2 March 30 consumption<sup>2</sup> 23.86% 27.75% 25.08% 26.07% 37.21% 34.29% 25.92% MWh DAM Traded Volume [MWh] EUR/MWh Average price [euro/MWh] 70,000 140 56,000 112 42,000 84 Results\* 28,000 14,000 28 24-Mar 25-Mar 26-Mar 27-Mar 28-Mar 29-Mar 30-Mar 31-Mar 1-Apr 2-Apr 5-Apr 6-Apr Trends Week Trend related to week Results 31.03.2025 - 06.04.2025 24.03.2025 - 30.03.2025 Average price<sup>3</sup> [euro/MWh] 90.17 -13.26% 304,422.6 Total volume traded on DAM [MWh] 7.31% 30.64% DAM market share of forecasted consumption [%] 7.02% Selling offers' total volume [MWh] 348.092.4 -4.44% Buying offers' total volume [MWh] 259,282.3 26.19%

| Price [euro/MWh]                   | Week<br>31.03.2025 - 06.04.2025 | Trend related to week<br>24.03.2025 - 30.03.2025 |         |  |
|------------------------------------|---------------------------------|--------------------------------------------------|---------|--|
| ROPEX_DAM_Base (1-24)              | 90.17                           | <b>4</b>                                         | -13.26% |  |
| ROPEX_DAM_Peak (9-20)              | 71.06                           | 4                                                | -33.18% |  |
| ROPEX_DAM_Off_peak (1-8) & (21-24) | 109.28                          | 1                                                | 7.64%   |  |
| Max hourly price                   | 241.32                          | 1                                                | 6.97%   |  |
| Min hourly price                   | -13.69                          | <b>4</b>                                         | -41.82% |  |