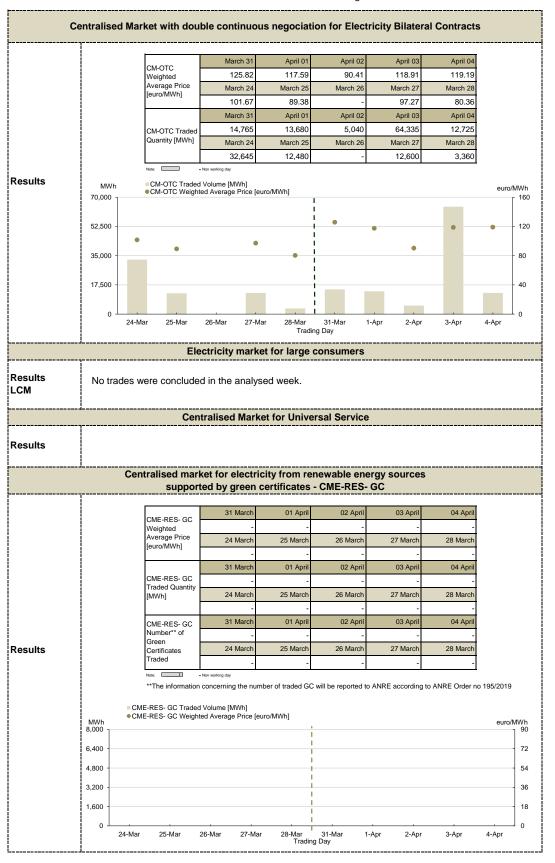

|
|                  | consumption [%]                | 24 March         | 25 March        | 26 March           | 27 March     | 28 March        | 29 March    | 30 March                           |
|                  |                                | 1.04%            | 0.84%           | 1.03%              | 1.04%        | 0.87%           | 0.64%       | 0.63%                              |
|                  | MWh<br>2,200<br>1,760<br>1,320 |                  | IDM - 15        | min -Traded Volume |              | ROPEX_ID_Base ( | (1-96)      | euro/MWh<br>140<br>112<br>84<br>56 |
|                  | 440                            | lar 26-Mar 27-I  | ,<br>Mar 28-Mar | 29-Mar 30-Mar      | 31-Mar 1-Api | - 2-Apr 3-A     | .pr 4-Apr 5 | 28<br>0<br>-Apr 6-Apr              |