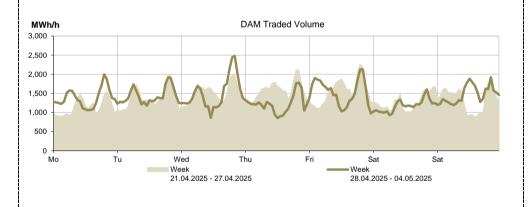

## **Day Ahead Market** Prices and Volumes May 02 May 03 May 04 April 28 April 29 April 30 May 01 46.83 76.68 72.53 81.58 58.50 58.20 33.85 Average price<sup>1</sup> [euro/MWh] April 2 April 22 April 23 April 24 April 25 April 26 April 27 69.26 114.33 113.72 100.31 85.15 60.06 46.41 April 28 April 29 April 30 May 01 May 02 May 03 May 04 Total daily 33,091.0 34,373.0 36,038.9 29,368.5 36,786.3 28,235.2 35,280.3 volume traded April 24 April 26 April 21 April 22 April 23 April 25 April 27 [MWh] 32,394.6 27,365.3 33.380.9 36,073.3 37.908.3 37,520.1 30.452.9 April 28 April 29 April 30 May 01 May 02 May 03 May 04 DAM market 25.27% 25.96% 28.38% 27.20% 34.72% 27.24% 35.19% share of forecasted April 2 April 22 April 23 April 24 April 25 April 26 April 27 consumption<sup>2</sup> 32.31% 31.21% 29.27% 29.72% 30.97% 26.37% 29.44% MWh 50,000 DAM Traded Volume [MWh] EUR/MWh - Average price [euro/MWh] 140 120 40,000 100 30,000 80 Results\* 60 20,000 40 10,000 20 0 21-Apr 22-Apr 25-Apr 26-Apr 27-Apr 3-May 4-May **Trends** Trend related to week Week Results 28.04.2025 - 04.05.2025 21.04.2025 - 27.04.2025 Average price<sup>3</sup> [euro/MWh] 61.17 -27.34% Total volume traded on DAM [MWh] 233,173.2 -0.82% DAM market share of forecasted consumption [%] 28.85% -3.16% Selling offers' total volume [MWh] 329,961.7 32.40% Buying offers' total volume [MWh] 211,973.9 -8.12%

| Volume traded on DAM                        | Week<br>28.04.2025 - 04.05.2025 | Trend related to week 21.04.2025 - 27.04.2025 |
|---------------------------------------------|---------------------------------|-----------------------------------------------|
| Base total volume (1-24) [MWh]              | 233,173.2                       | -0.82%                                        |
| Peak total volume (9-20) [MWh]              | 114,619.4                       | <b>↓</b> -4.86%                               |
| Off-peak total volume (1-8) & (21-24) [MWh] | 118,553.8                       | <b>↑</b> 3.43%                                |
| Max hourly volume [MWh/h]                   | 2,479.4                         | <b>↑</b> 9.63%                                |
| Min hourly volume [MWh/h]                   | 854.1                           | <b>↓</b> -2.72%                               |