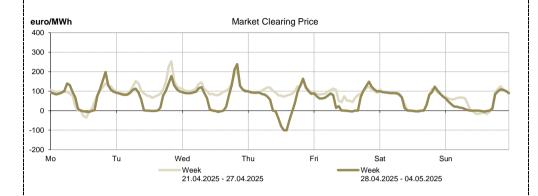

## **Day Ahead Market** Prices and Volumes May 02 May 03 May 04 April 28 April 29 April 30 May 01 46.83 76.68 72.53 81.58 58.50 58.20 33.85 Average price<sup>1</sup> [euro/MWh] April 2 April 22 April 23 April 24 April 25 April 26 April 27 69.26 114.33 113.72 100.31 85.15 60.06 46.41 April 28 April 29 April 30 May 01 May 02 May 03 May 04 Total daily 33,091.0 34,373.0 36,038.9 29,368.5 36,786.3 28,235.2 35,280.3 volume traded April 24 April 26 April 21 April 22 April 23 April 25 April 27 [MWh] 32,394.6 27,365.3 33.380.9 36,073.3 37.908.3 37,520.1 30.452.9 April 28 April 29 April 30 May 01 May 02 May 03 May 04 DAM market 25.27% 25.96% 28.38% 27.20% 34.72% 27.24% 35.19% share of forecasted April 2 April 22 April 23 April 24 April 25 April 26 April 27 consumption<sup>2</sup> 32.31% 31.21% 29.27% 29.72% 30.97% 26.37% 29.44% MWh 50,000 DAM Traded Volume [MWh] EUR/MWh - Average price [euro/MWh] 140 120 40,000 100 30,000 80 Results\* 60 20,000 40 10,000 20 0 21-Apr 22-Apr 25-Apr 26-Apr 27-Apr 3-May 4-May **Trends** Trend related to week Week Results 28.04.2025 - 04.05.2025 21.04.2025 - 27.04.2025 Average price<sup>3</sup> [euro/MWh] 61.17 -27.34% Total volume traded on DAM [MWh] 233,173.2 -0.82% DAM market share of forecasted consumption [%] 28.85% -3.16% Selling offers' total volume [MWh] 329,961.7 32.40% Buying offers' total volume [MWh] 211,973.9 -8.12%

| Price [euro/MWh]                   | Week                    | Trend related to week   |  |  |
|------------------------------------|-------------------------|-------------------------|--|--|
| Price [euro/wwn]                   | 28.04.2025 - 04.05.2025 | 21.04.2025 - 27.04.2025 |  |  |
| ROPEX_DAM_Base (1-24)              | 61.17                   | <b>↓</b> -27.34%        |  |  |
| ROPEX_DAM_Peak (9-20)              | 27.47                   | <b>↓</b> -57.39%        |  |  |
| ROPEX_DAM_Off_peak (1-8) & (21-24) | 94.86                   | <b>↓</b> -8.69%         |  |  |
| Max hourly price                   | 238.63                  | <b>↓</b> -5.72%         |  |  |
| Min hourly price                   | -100.63                 | <b>183.07%</b>          |  |  |

| Volume traded on DAM                        | Week<br>28.04.2025 - 04.05.2025 | Trend related to week 21.04.2025 - 27.04.2025 |
|---------------------------------------------|---------------------------------|-----------------------------------------------|
| Base total volume (1-24) [MWh]              | 233,173.2                       | -0.82%                                        |
| Peak total volume (9-20) [MWh]              | 114,619.4                       | <b>↓</b> -4.86%                               |
| Off-peak total volume (1-8) & (21-24) [MWh] | 118,553.8                       | <b>↑</b> 3.43%                                |
| Max hourly volume [MWh/h]                   | 2,479.4                         | <b>↑</b> 9.63%                                |
| Min hourly volume [MWh/h]                   | 854.1                           | <b>↓</b> -2.72%                               |