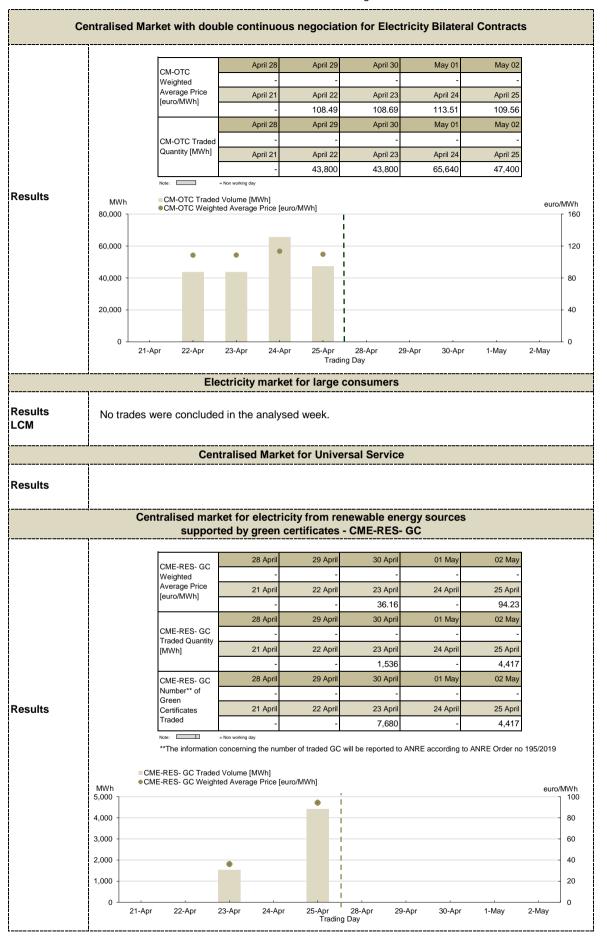

| IDM - 15 m | in -Traded Volume | -            | ROPEX_ID_Base (           | 1-96)        | euro/MWI     |         |
|                 | 1,750 -<br>1,500 -<br>1,250 -  |            |                   |              |                           |              |              | - 11    |
|                 | 1,000 -<br>750 -               |            |                   | -            |                           | -            |              | - 84    |
|                 | 500 -                          | ,          |                   |              | I<br>I                    |              | , ,          | 28      |
|                 | 21-Apr 22-Apr                  | 23-Apr 24- | Apr 25-Apr 2      | 6-Apr 27-Apr | <sup>1</sup> 28-Apr 29-Ap | r 30-Apr 1-M | ay 2-May 3-M |         |





## **Day Ahead Market for Natural Gas Prices and Volumes** April 28 April 29 April 30 May 01 May 02 May 03 May 04 Weighted Average Price [lei/MWh] April 2 April 22 April 23 April 24 April 25 April 26 April 27 April 28 April 29 April 30 May 01 May 02 May 03 May 04 Total daily volume traded on DAM-NG April 2 April 2 April 24 April 25 April 26 April 27 April 22 [MWh] Total daily volume traded on DAM-NG [MWh] MWh lei/MWh ●Weighted Average Price [lei/MWh] 120 120 90 90 Results 60 60 30 30 22-Apr 23-Apr 24-Apr 25-Apr 26-Apr 27-Apr 30-Apr 21-Apr 28-Apr 29-Apr Trends Week Trend related to week Results 28.04.2025 - 04.05.2025 21.04.2025 - 27.04.2025 Weighted Average Price [lei/MWh] Total volume traded on DAM-NG [MWh]: Centralised Market for Natural Gas **Trading Mechanism PCGN-LN** April 28 April