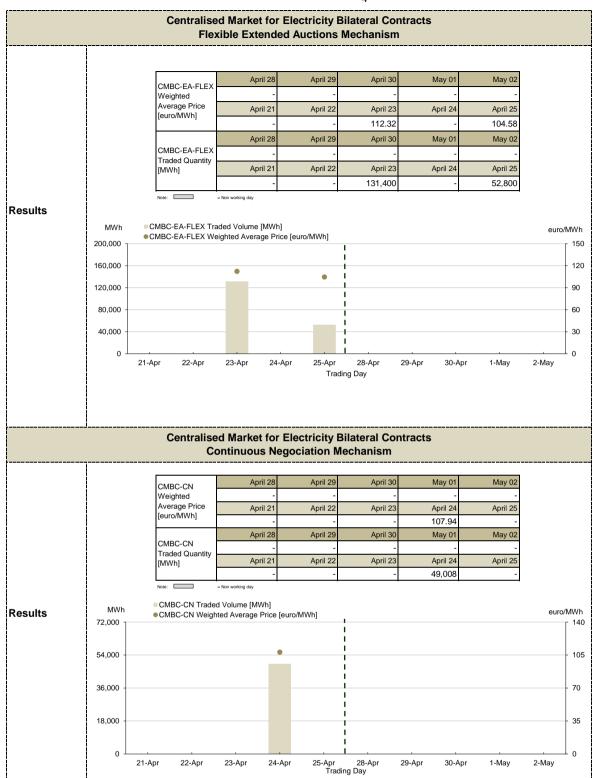

| IDM - 15 m | in -Traded Volume | -            | ROPEX_ID_Base (           | 1-96)        | euro/MWI     |         |
|                 | 1,750 -<br>1,500 -<br>1,250 -  |            |                   |              |                           |              |              | - 11    |
|                 | 1,000 -<br>750 -               |            |                   | -            |                           | -            |              | - 84    |
|                 | 500 -                          | ,          |                   |              | I<br>I                    |              | , ,          | 28      |
|                 | 21-Apr 22-Apr                  | 23-Apr 24- | Apr 25-Apr 2      | 6-Apr 27-Apr | <sup>1</sup> 28-Apr 29-Ap | r 30-Apr 1-M | ay 2-May 3-M |         |





## **Day Ahead Market for Natural Gas Prices and Volumes** April 28 April 29 April 30 May 01 May 02 May 03 May 04 Weighted Average Price [lei/MWh] April 2 April 22 April 23 April 24 April 25 April 26 April 27 April 28 April 29 April 30 May 01 May 02 May 03 May 04 Total daily volume traded on DAM-NG April 2 April 2 April 24 April 25 April 26 April 27 April 22 [MWh] Total daily volume traded on DAM-NG [MWh] MWh lei/MWh ●Weighted Average Price [lei/MWh] 120 120 90 90 Results 60 60 30 30 22-Apr 23-Apr 24-Apr 25-Apr 26-Apr 27-Apr 30-Apr 21-Apr 28-Apr 29-Apr Trends Week Trend related to week Results 28.04.2025 - 04.05.2025 21.04.2025 - 27.04.2025 Weighted Average Price [lei/MWh] Total volume traded on DAM-NG [MWh]: Centralised Market for Natural Gas **Trading Mechanism PCGN-LN** April 28 Apr